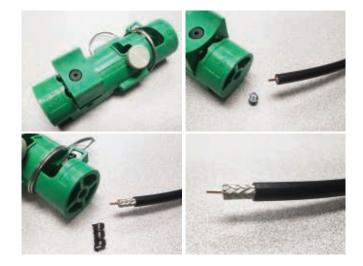

## **CST-240A**

STOCK CODE 3192-152

Prep tool for LMR-240 – tested to over 2000 preps. RB-CST replacement blade package available.