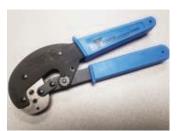

### CT-240/200/100

#### STOCK CODE 3192-256

Crimp tool for LMR-240, LMR-200 and LMR-100 connectors – tool has a cam adjustment that can be used to minimize the required crimp force.

# Hex Dies include:

• 0.128" hex. 0.213" hex and 0.255" hex.