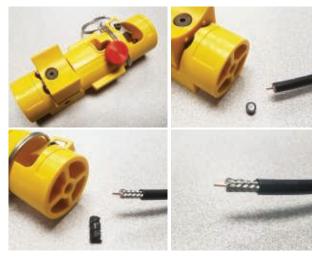

### CST-195/200

#### STOCK CODE 3192-102

Prep tool for LMR-195 and LMR-200 connectors – tested to over 2000 preps. RB-CST replacement blade package available.